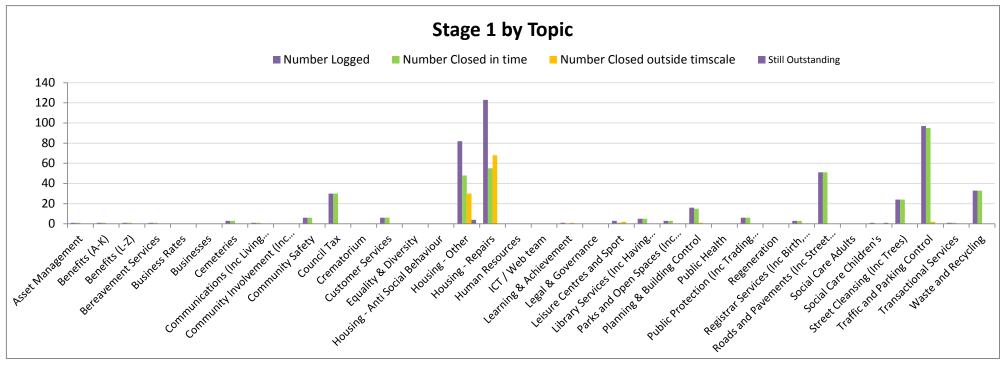

#### The information on the following pages shows:

The number of complaints logged at Stage 1 and Stage 2 against the service area and the response times

A graphic of Stage 1 and Stage 2 by topic showing those logged, closed or still open

Performance for Quarter 3 2018.

Senior Leadership Support team 8th May 2019

|                                                     |        | Ç            | Stage 1      |         |            |        |        | Stage     | 2       |       |        |
|-----------------------------------------------------|--------|--------------|--------------|---------|------------|--------|--------|-----------|---------|-------|--------|
|                                                     | Number | Closed in 15 | Closed in 15 | Closed  | Still open | Number | Closed | Closed in | Closed  | Still | Still  |
|                                                     | Logged | days         | days (%)     | over 15 |            | Logged | in 20  | 20 days   | over 20 | open  | open   |
|                                                     |        |              |              | days    |            |        | days   | (%)       | days    |       | and in |
|                                                     |        |              |              |         |            |        |        |           |         |       | time   |
| Art Services                                        |        |              |              |         |            |        |        |           |         |       |        |
| Asset Management                                    | 1      | 1            | 100%         |         |            | 1      | 1      | 100%      |         |       |        |
| Benefits (A-K)                                      | 1      | 1            | 100%         |         |            |        |        |           |         |       |        |
| Benefits (L-Z)                                      | 1      | 1            | 100%         |         |            | 2      | 2      | 100%      |         |       |        |
| Bereavement Services                                | 1      | 1            | 100%         |         |            |        |        |           |         |       |        |
| Business Rates                                      |        |              |              |         |            |        |        |           |         |       |        |
| Businesses                                          |        |              |              |         |            |        |        |           |         |       |        |
| Cemeteries                                          | 3      | 3            | 100%         |         |            |        |        |           |         |       |        |
| Communications (Inc Living Magazine)                | 1      | 1            | 100%         |         |            |        |        |           |         |       |        |
| Community Involvement (Inc Volunteers)              |        |              |              |         |            |        |        |           |         |       |        |
| Community Safety                                    | 6      | 6            | 100%         |         |            |        |        |           |         |       |        |
| Council Tax                                         | 30     | 30           | 100%         |         |            | 9      | 9      | 100%      |         |       |        |
| Crematorium                                         |        |              |              |         |            |        |        |           |         |       |        |
| Customer Services                                   | 6      | 6            | 100%         |         |            |        |        |           |         |       |        |
| Equality & Diversity                                |        |              |              |         |            |        |        |           |         |       |        |
| Housing - Anti Social Behaviour                     |        |              |              |         |            |        |        |           |         |       |        |
| Housing - Other                                     | 82     | 48           | 59%          | 30      | 4          | 22     | 16     | 73%       | 6       |       |        |
| Housing - Repairs                                   | 123    | 55           | 45%          | 68      |            | 28     | 20     | 71%       | 6       | 1     | 1      |
| Human Resources                                     |        |              |              |         |            |        |        |           |         |       |        |
| ICT / Web team                                      |        |              |              |         |            |        |        |           |         |       |        |
| Learning & Achievement                              | 1      | 0            | 0%           | 1       |            |        |        |           |         |       |        |
| Legal & Governance                                  |        |              |              |         |            |        |        |           |         |       |        |
| Leisure Centres and Sport                           | 3      | 1            | 33%          | 2       |            |        |        |           |         |       |        |
| Library Services (Inc Having Museum)                | 5      | 5            | 100%         |         |            |        |        |           |         |       |        |
| Parks and Open Spaces (Inc allotments)              | 3      | 3            | 100%         |         |            |        |        |           |         |       |        |
| Planning & Building Control                         | 16     | 15           | 94%          | 1       |            | 3      | 1      | 33%       | 2       |       |        |
| Public Health                                       |        |              |              |         |            |        |        |           |         |       |        |
| Public Protection (Inc Trading Standards,           |        |              |              |         |            |        |        |           |         |       |        |
| Environmental Health & Noise Nusiance)              | 6      | 6            | 100%         |         |            | 4      | 4      | 100%      |         |       |        |
| Regeneration                                        |        |              |              |         |            |        |        |           |         |       |        |
| Registrar Services (Inc Birth, Death and Marriages) | 3      | 3            | 100%         |         |            |        |        |           |         |       |        |
| Roads and Pavements (Inc Street Lighting)           | 51     | 51           | 100%         |         |            | 15     | 14     | 93%       | 1       |       |        |
| Social Care Adults                                  |        |              |              |         |            | 1      | 1      | 100%      |         |       |        |
| Social Care Children's                              | 1      | 0            | 0%           | 1       |            | 2      | 2      | 100%      |         |       |        |
| Street Cleansing (Inc Trees)                        | 24     | 24           | 100%         |         |            | 4      | 4      | 100%      |         |       |        |
| Traffic and Parking Control                         | 97     |              |              |         |            | 19     | 16     |           |         |       |        |
| Transactional Services                              | 1      | 1            | 100%         |         |            | 1      | 1      | 100%      |         |       |        |
| Waste and Recycling                                 | 33     | 33           |              |         |            | 4      | 3      |           |         |       | 1      |
| Total                                               | 499    | 390          | 78%          | 105     | 4          | 115    | 94     | 82%       | 18      | 1     | 2      |