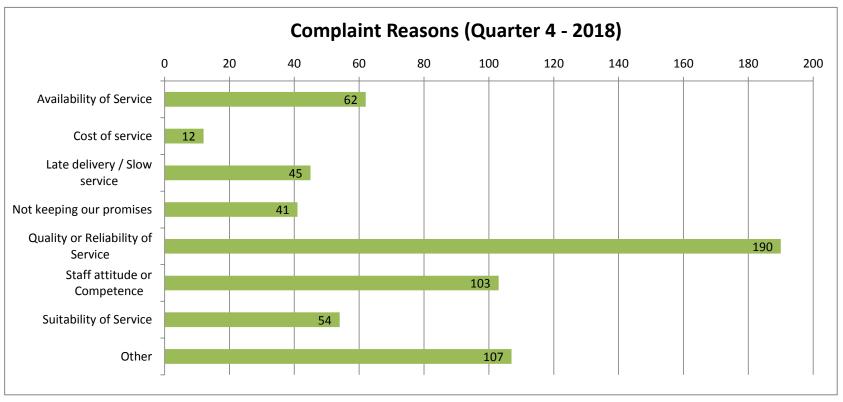

|            |         | 69%                |                   |                   |         | 93%          |         |        |           |
| Stage 2 logged (Total)                     | 259          |                |                | 42          |            |         |                    | 31                |                   |         |              | 42      |        | 374       |
| Completed in 20 days (%)                   | 81%          |                |                |             | 83%        |         |                    |                   | 61%               |         |              |         | 93%    |           |

<sup>\*</sup> Annual cumulative count does not include Stage 2 as these complaints will have been counted as Stage 1 at some point during the year.





**Cumulative complaint figures April 18 - March 19** 

| Carridiació                          | Cumulative      | int figures /   | tpm ze    | Waren 15            | ,<br>/   | //     |            |            |           |              |               |           |      |           |
|--------------------------------------|-----------------|-----------------|-----------|---------------------|----------|--------|------------|------------|-----------|--------------|---------------|-----------|------|-----------|
|                                      | numbers         |                 |           |                     |          |        |            |            | // % //   | // /         | /2            |           |      |           |
|                                      | logged Ap