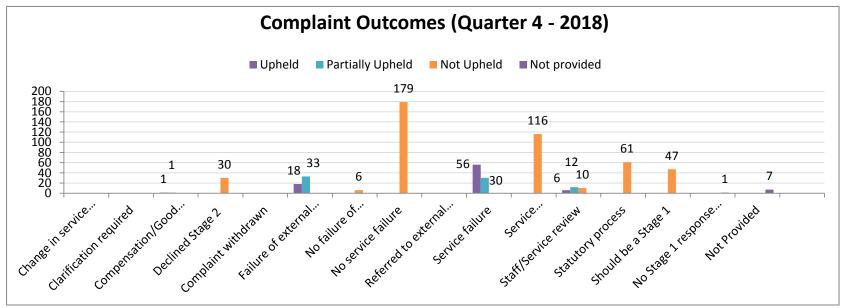

The complaint outcomes

The reasons for complaints

Stage 3 complaints and the outcome

Cumulative complaint figures for both Stage 1 and Stage 2 complaints from April 2018 until March 2019

| 96%  |
|------|
| 83%  |
| 100% |
| 94%  |
|      |
| 80%  |
| 84%  |
| 0%   |
|      |