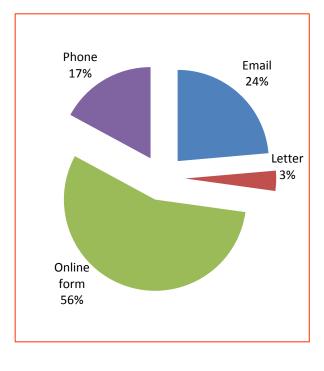

|
| Traffic and Parking Control                         | 97     |              |              |         |            | 19     | 16     |           |         |       |        |
| Transactional Services                              | 1      | 1            | 100%         |         |            | 1      | 1      | 100%      |         |       |        |
| Waste and Recycling                                 | 33     | 33           |              |         |            | 4      | 3      |           |         |       | 1      |
| Total                                               | 499    | 390          | 78%          | 105     | 4          | 115    | 94     | 82%       | 18      | 1     | 2      |





# Quarter 4 2017/18



# Quarter 2 2018/19



### **Contact Type**

Quarter 4 2018/19



### Quarter 3 2018/19



### Quarter 1 2018/19



|                                            | Carry Over   | January        |                |             |            |         | Februa             | iry               |                   | March   |              |         |        | Total     |
|--------------------------------------------|--------------|----------------|----------------|-------------|------------|---------|--------------------|-------------------|-------------------|---------|--------------|---------|--------|-----------|
|                                            | Cumulative   |                |                | Stage 2     | In 20 days | Stage 1 | In 15 days         | Stage 2           | In 20             | Stage 1 | In 15        | Stage 2 | In 20  | Cumulativ