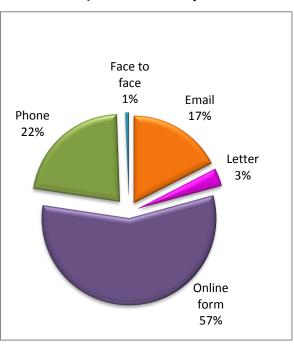

| 97     |              |              |         |            | 19     | 16     |           |         |       |        |
| Transactional Services                              | 1      | 1            | 100%         |         |            | 1      | 1      | 100%      |         |       |        |
| Waste and Recycling                                 | 33     | 33           |              |         |            | 4      | 3      |           |         |       | 1      |
| Total                                               | 499    | 390          | 78%          | 105     | 4          | 115    | 94     | 82%       | 18      | 1     | 2      |





# Quarter 4 2017/18



# Quarter 2 2018/19



### **Contact Type**

Quarter 4 2018/19



### Quarter 3 2018/19



### Quarter 1 2018/19



|                                            | Carry Over   | January        |                |             |            |         | Februa             | iry               |                   | March   |              |         |        | Total     |
|--------------------------------------------|--------------|----------------|----------------|-------------|------------|---------|--------------------|-------------------|-------------------|---------|--------------|---------|--------|-----------|
|                                            | Cumulative   |                |                | Stage 2     | In 20 days | Stage 1 | In 15 days         | Stage 2           | In 20             | Stage 1 | In 15        | Stage 2 | In 20  | Cumulativ |
|                                            | (