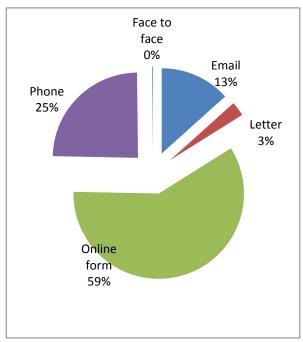

king Control                         | 97     |              |              |         |            | 19     | 16     |           |         |       |        |
| Transactional Services                              | 1      | 1            | 100%         |         |            | 1      | 1      | 100%      |         |       |        |
| Waste and Recycling                                 | 33     | 33           |              |         |            | 4      | 3      |           |         |       | 1      |
| Total                                               | 499    | 390          | 78%          | 105     | 4          | 115    | 94     | 82%       | 18      | 1     | 2      |





# Quarter 4 2017/18



# Quarter 2 2018/19



### **Contact Type**

Quarter 4 2018/19



### Quarter 3 2018/19



### Quarter 1 2018/19



|                                            | Carry Over   | January        |                |             |            |         | Februa             | iry               |                   | March   |              |         |        | Total     |
|--------------------------------------------|--------------|----------------|----------------|-------------|------------|---------|--------------------|-------------------|-------------------|---------|--------------|---------|--------|-----------|
|                                            | Cumulative   |                |                | Stage 2     | In 20 days | Stage 1 | In 15 days         | Stage 2           | In 20             | Stage 1 | In 15        | Stage 2 | In 20  | Cumulativ |
|