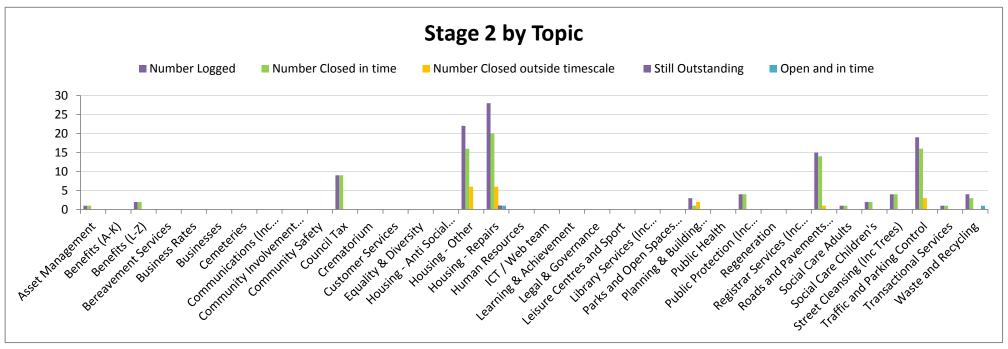

#### The information on the following pages shows:

The number of complaints logged at Stage 1 and Stage 2 against the service area and the response times

A graphic of Stage 1 and Stage 2 by topic showing those logged, closed or still open

Performance for Quarter 3 2018.

Senior Leadership Support team 8th May 2019

|                                                     |        | Ç            | Stage 1      |         |            |        |        | Stage     | 2       |       |        |
|-----------------------------------------------------|--------|--------------|--------------|---------|------------|--------|--------|-----------|---------|-------|--------|
|                                                     | Number | Closed in 15 | Closed in 15 | Closed  | Still open | Number | Closed | Closed in | Closed  | Still | Still  |
|                                                     | Logged | days         | days (%)     | over 15 |            | Logged | in 20  | 20 days   | over 20 | open  | open   |
|                                                     |        |              |              | days    |            |        | days   | (%)       | days    |       | and in |
|                                                     |        |              |              |         |            |        |        |           |         |       | time   |
| Art Services                                        |        |              |              |         |            |        |        |           |         |       |        |
| Asset Management                                    | 1      | 1            | 100%         |         |            | 1      | 1      | 100%      |         |       |        |
| Benefits (A-K)                                      | 1      | 1            | 100%         |         |            |        |        |           |         |       |        |
| Benefits (L-Z)                                      | 1      | 1            | 100%         |         |            | 2      | 2      | 100%      |         |       |        |
| Bereavement Services                                | 1      | 1            | 100%         |         |            |        |        |           |         |       |        |
| Business Rates                                      |        |              |              |         |            |        |        |           |         |       |        |
| Businesses                                          |        |              |              |         |            |        |        |           |         |       |        |
| Cemeteries                                          | 3      | 3            | 100%         |         |            |        |        |           |         |       |        |
| Communications (Inc Living Magazine)                | 1      | 1            | 100%         |         |            |        |        |           |         |       |        |
| Community Involvement (Inc Volunteers)              |        |              |              |         |            |        |        |           |         |       |        |
| Community Safety                                    | 6      | 6            | 100%         |         |            |        |        |           |         |       |        |
| Council Tax                                         | 30     | 30           | 100%         |         |            | 9      | 9      | 100%      |         |       |        |
| Crematorium                                         |        |              |              |         |            |        |        |           |         |       |        |
| Customer Services                                   | 6      | 6            | 100%         |         |            |        |        |           |         |       |        |
| Equality & Diversity                                |        |              |              |         |            |        |        |           |         |       |        |
| Housing - Anti Social Behaviour                     |        |              |              |         |            |        |        |           |         |       |        |
| Housing - Other                                     | 82     | 48           | 59%          | 30      | 4          | 22     | 16     | 73%       | 6       |       |        |
| Housing - Repairs                                   | 123    | 55           | 45%          | 68      |            | 28     | 20     | 71%       | 6       | 1     | 1      |
| Human Resources                                     |        |              |              |         |            |        |        |           |         |       |        |
| ICT / Web team                                      |        |              |              |         |            |        |        |           |         |       |        |
| Learning & Achievement                              | 1      | 0            | 0%           | 1       |            |        |        |           |         |       |        |
| Legal & Governance                                  |        |              |              |         |            |        |        |           |         |       |        |
| Leisure Centres and Sport                           | 3      | 1            | 33%          | 2       |            |        |        |           |         |       |        |
| Library Services (Inc Having Museum)                | 5      | 5            | 100%         |         |            |        |        |           |         |       |        |
| Parks and Open Spaces (Inc allotments)              | 3      | 3            | 100%         |         |            |        |        |           |         |       |        |
| Planning & Building Control                         | 16     | 15           | 94%          | 1       |            | 3      | 1      | 33%       | 2       |       |        |
| Public Health                                       |        |              |              |         |            |        |        |           |         |       |        |
| Public Protection (Inc Trading Standards,           |        |              |              |         |            |        |        |           |         |       |        |
| Environmental Health & Noise Nusiance)              | 6      | 6            | 100%         |         |            | 4      | 4      | 100%      |         |       |        |
| Regeneration                                        |        |              |              |         |            |        |        |           |         |       |        |
| Registrar Services (Inc Birth, Death and Marriages) | 3      | 3            | 100%         |         |            |        |        |           |         |       |        |
| Roads and Pavements (Inc Street Lighting)           | 51     | 51           | 100%         |         |            | 15     | 14     | 93%       | 1       |       |        |
| Social Care Adults                                  |        |              |              |         |            | 1      | 1      | 100%      |         |       |        |
| Social Care Children's                              | 1      | 0            | 0%           | 1       |            | 2      | 2      | 100%      |         |       |        |
| Street Cleansing (Inc Trees)                        | 24     | 24           | 100%         |         |            | 4      | 4      | 100%      |         |       |        |
| Traffic and Parking Control                         | 97     |              |              |         |            | 19     | 16     |           |         |       |        |
| Transactional Services                              | 1      | 1            | 100%         |         |            | 1      | 1      | 100%      |         |       |        |
| Waste and Recycling                                 | 33     | 33           |              |         |            | 4      | 3      |           |         |       | 1      |
| Total                                               | 499    | 390          | 78%          | 105     | 4          | 115    | 94     | 82%       | 18      | 1     | 2      |